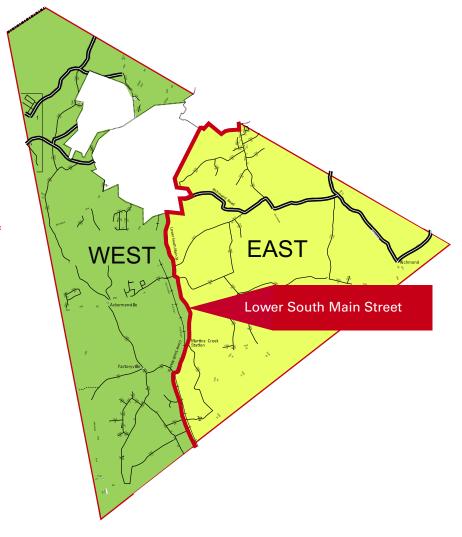

#### **Trash and Recycling Zones**

T= Trash: Wednesday Entire Township unless a Holiday week

**Recycle:** West of Lower South Main St.

Recycle: East of Lower South Main St. & including all residents located on Lower South Main St.

Fairview Lane
Falcone Road
Fernwood Road
Five Points Richmond Rd
Glenn Court
Heinsohn Hill Road
Hester Road
Jacktown Road
Johnson Road
Joyce Court
Little Creek Road
Locke Heights Road

Lower South Main Street
Maple Street
Mark Dylan Drive
Millstone Court
Millwood Drive
Mt. Pleasant Road
Nagys Hill Road
Northampton Street
Palmer Road
Peter Jacob Drive
Rainbow Drive
Rasley Hill Road